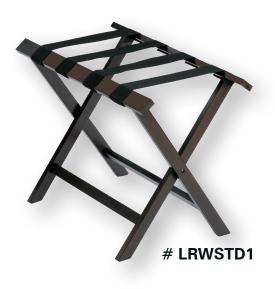

## Deluxe Wooden Luggage Racks

Add a touch of sophistication with these hardwood luggage racks. These exceptional products are certain to complement any room decor.

- 3/4" Hardwood construction adds strength and durability
- Walnut or natural finish with black straps is perfect for most any guest room decor
- Extra wide 2<sup>1</sup>/<sub>4</sub>" washable polypropylene webbing provides added strength
- Folds easily for quick storage

| <u>Item #</u>  | <u>Color</u>                | <u>WxHxD</u>       |
|----------------|-----------------------------|--------------------|
| <b>LRWSTD1</b> | Walnut Finish/Black Straps  | 26"W x 20"H x 19"D |
| LRWSTDNAT      | Natural Finish/black Straps | 26"W x 20"H x 19"D |