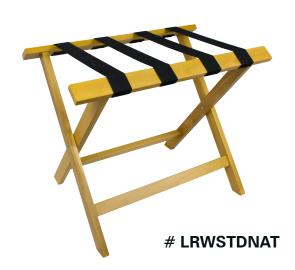

## Deluxe Wooden Luggage Racks

Add a touch of sophistication with these hardwood luggage racks. These exceptional products are certain to complement any room decor.

- 3/4" Hardwood construction adds strength and durability
- Walnut or natural finish with black straps is perfect for most any guest room decor
- Extra wide 2<sup>1</sup>/<sub>4</sub>" washable polypropylene webbing provides added strength
- Folds easily for quick storage

| <u>Item #</u>  | <u>Color</u>                | <u>WxHxD</u>       |
|----------------|-----------------------------|--------------------|
| <b>LRWSTD1</b> | Walnut Finish/Black Straps  | 26"W x 20"H x 19"D |
| LRWSTDNAT      | Natural Finish/black Straps | 26"W x 20"H x 19"D |